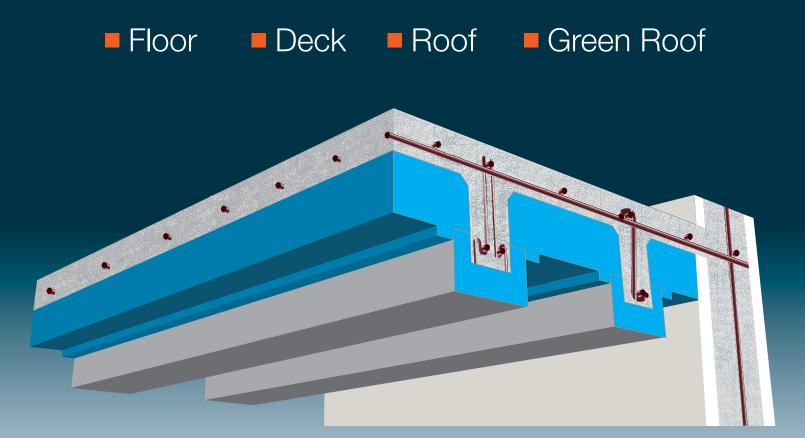

# Superior strength, flexibility, safety and value.

www.beaverplastics.com

Fortruss is a forming system for insulated suspended concrete slabs. Light weight EPS deck panels are supported by metal clad truss forms that provide the formwork for suspended slabs. Applications include floors, decks and roof structures with clear spans of up to 40 feet. Pitched and sloped applications are also possible. Fortruss suspended slabs provide superior structure, fire safety, sound quality, R-value and provide the basis for efficient in-floor heating and thermal mass utilization. Stamped and stained concrete finishes as well as Green Roof applications are easily achieved with Fortruss\*.

# The Fortruss System

The Fortruss system provides superior strength, quality, safety and value when compared to conventional floor and roof truss systems. Ideal for use in both residential and commercial construction, Fortruss incorporates the strength and durability of concrete, the high performance insulating

value of EPS rigid insulation and the added structure and flexibility of metal cladding. Fortruss perfectly compliments your Insulated Concrete Form (ICF) structure and together they provide a complete structural and thermal "building envelope".