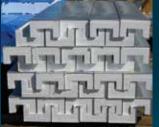

# Superior strength, flexibility, safety and value.

www.beaverplastics.com

Fortruss is a forming system for insulated suspended concrete slabs. Light weight EPS deck panels are supported by metal clad truss forms that provide the formwork for suspended slabs. Applications include floors, decks and roof structures with clear spans of up to 40 feet. Pitched and sloped applications are also possible. Fortruss suspended slabs provide superior structure, fire safety, sound quality, R-value and provide the basis for efficient in-floor heating and thermal mass utilization. Stamped and stained concrete finishes as well as Green Roof applications are easily achieved with Fortruss\*.

# The Fortruss System

The Fortruss system provides superior strength, quality, safety and value when compared to conventional floor and roof truss systems. Ideal for use in both residential and commercial construction, Fortruss incorporates the strength and durability of concrete, the high performance insulating

value of EPS rigid insulation and the added structure and flexibility of metal cladding. Fortruss perfectly compliments your Insulated Concrete Form (ICF) structure and together they provide a complete structural and thermal "building envelope".