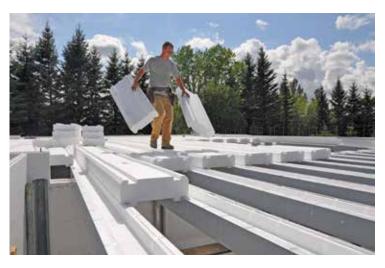

# Superior strength, flexibility, safety and value.

www.beaverplastics.com

Fortruss is a forming system for insulated suspended concrete slabs. Light weight EPS deck panels are supported by metal clad truss forms that provide the formwork for suspended slabs. Applications include floors, decks and roof structures with clear spans of up to 40 feet. Pitched and sloped applications are also possible. Fortruss suspended slabs provide superior structure, fire safety, sound quality, R-value and provide the basis for efficient in-floor heating and thermal mass utilization. Stamped and stained concrete finishes as well as Green Roof applications are easily achieved with Fortruss\*.

ONCE TRUSS FORMS ARE IN PLACE, SIMPLE SHORING IS ERECTED.

7 PLACE CONCRETE.

2 TRUSS FORMS ARRIVE ON SITE PRE-CUT AND READY FOR QUICK INSTALLATION.

DECK PANELS PROVIDE A SAFE WORKING STRUCTURE.

TRUSS FORMS CAN BE POURED INDEPENDENT OF SLAB OR AS A MONOLITHIC SYSTEM.

3 TRUSS FORMS CAN BE EASILY CUT AND MODIFIED ON SITE.

6 REBAR AND STIRRUPS ARE THEN PLACED ACCORDING TO DESIGN SPECIFICATIONS.

9 SERVICES ATTACH EASILY TO THE UNDERSIDE OF THE FORTRUSS SYSTEM.

INSULATED SUSPENDED STRUCTURAL SLAB