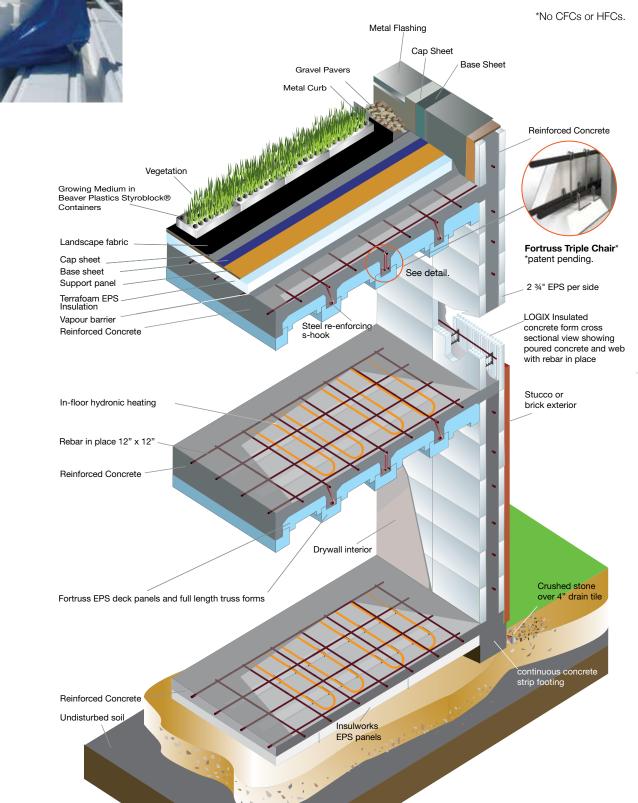

# Superior strength, flexibility, safety and value.

www.beaverplastics.com

Fortruss is a forming system for insulated suspended concrete slabs. Light weight EPS deck panels are supported by metal clad truss forms that provide the formwork for suspended slabs. Applications include floors, decks and roof structures with clear spans of up to 40 feet. Pitched and sloped applications are also possible. Fortruss suspended slabs provide superior structure, fire safety, sound quality, R-value and provide the basis for efficient in-floor heating and thermal mass utilization. Stamped and stained concrete finishes as well as Green Roof applications are easily achieved with Fortruss\*.

# The Fortruss System

The Fortruss system provides superior strength, quality, safety and value when compared to conventional floor and roof truss systems. Ideal for use in both residential and commercial construction, Fortruss incorporates the strength and durability of concrete, the high performance insulating

value of EPS rigid insulation and the added structure and flexibility of metal cladding. Fortruss perfectly compliments your Insulated Concrete Form (ICF) structure and together they provide a complete structural and thermal "building envelope".

# **Fortruss Performance Value:**

- Superior Structure
- Durable
- Safe
- Healthy

- Fire Rated
  Finance (Efficiency)
- Energy Efficient
- Sustainable
- Green Building

CROSS SECTION OF FORTRUSS AND POURED CONCRETE