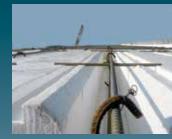

ONCE TRUSS FORMS ARE IN PLACE, SIMPLE SHORING IS ERECTED.

7 PLACE CONCRETE.

2 TRUSS FORMS ARRIVE ON SITE PRE-CUT AND READY FOR QUICK INSTALLATION.

DECK PANELS PROVIDE A SAFE WORKING STRUCTURE.

TRUSS FORMS CAN BE POURED INDEPENDENT OF SLAB OR AS A MONOLITHIC SYSTEM.

3 TRUSS FORMS CAN BE EASILY CUT AND MODIFIED ON SITE.

6 REBAR AND STIRRUPS ARE THEN PLACED ACCORDING TO DESIGN SPECIFICATIONS.

9 SERVICES ATTACH EASILY TO THE UNDERSIDE OF THE FORTRUSS SYSTEM.