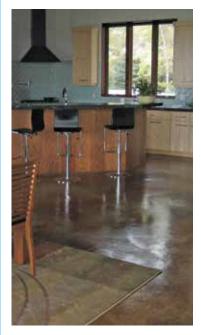

# Superior strength, flexibility, safety and value.

www.beaverplastics.com

Fortruss is a forming system for insulated suspended concrete slabs. Light weight EPS deck panels are supported by metal clad truss forms that provide the formwork for suspended slabs. Applications include floors, decks and roof structures with clear spans of up to 40 feet. Pitched and sloped applications are also possible. Fortruss suspended slabs provide superior structure, fire safety, sound quality, R-value and provide the basis for efficient in-floor heating and thermal mass utilization. Stamped and stained concrete finishes as well as Green Roof applications are easily achieved with Fortruss\*.

#### **Residential Applications**