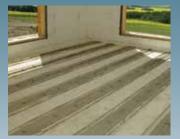

FICIENT DISASTER PROOF



# The Fortruss System

The Fortruss system provides superior strength, quality, safety and value when compared to conventional floor and roof truss systems. Ideal for use in both residential and commercial construction, Fortruss incorporates the strength and durability of concrete, the high performance insulating



value of EPS rigid insulation and the added structure and flexibility of metal cladding. Fortruss perfectly compliments your Insulated Concrete Form (ICF) structure and together they provide a complete structural and thermal "building envelope".







ONCE TRUSS FORMS ARE IN PLACE, SIMPLE SHORING IS ERECTED.



7 PLACE CONCRETE.



2 TRUSS FORMS ARRIVE ON SITE PRE-CUT AND READY FOR QUICK INSTALLATION.



DECK PANELS PROVIDE A SAFE WORKING STRUCTURE.



TRUSS FORMS CAN BE POURED INDEPENDENT OF SLAB OR AS A MONOLITHIC SYSTEM.



3 TRUSS FORMS CAN BE EASILY CUT AND MODIFIED ON SITE.



6 REBAR AND STIRRUPS ARE THEN PLACED ACCORDING TO DESIGN SPECIFICATIONS.



9 SERVICES ATTACH EASILY TO THE UNDERSIDE OF THE FORTRUSS SYSTEM.

#### **Residential Applications**



#### **Commercial Applications**

Fortruss provides better clear span options than conventional truss systems with the additional benefit of a fire-rated deck and/or roof structure.



#### FORTRUSS INSTALLATION:

- Quick to Install
- Light Weight
- Safe
- Quiet
- Sub-trade Friendly
- Design Flexibility
- Cost Effective
- Superior Structure
- Sustainable
- Energy Efficient
- Green Roof Compatible





INSULATED SUSPENDED STRUCTURAL SLAB

# RESIDENTIAL COMMERCIAL

# **Fortruss Perf