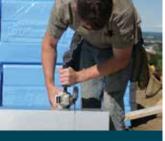

ONCE TRUSS FORMS ARE IN PLACE, SIMPLE SHORING IS ERECTED.

7 PLACE CONCRETE.

2 TRUSS FORMS ARRIVE ON SITE PRE-CUT AND READY FOR QUICK INSTALLATION.

DECK PANELS PROVIDE A SAFE WORKING STRUCTURE.

TRUSS FORMS CAN BE POURED INDEPENDENT OF SLAB OR AS A MONOLITHIC SYSTEM.

3 TRUSS FORMS CAN BE EASILY CUT AND MODIFIED ON SITE.

6 REBAR AND STIRRUPS ARE THEN PLACED ACCORDING TO DESIGN SPECIFICATIONS.

9 SERVICES ATTACH EASILY TO THE UNDERSIDE OF THE FORTRUSS SYSTEM.

#### FORTRUSS INSTALLATION:

- Quick to Install
- Light Weight
- Safe
- Quiet
- Sub-trade Friendly
- Design Flexibility
- Cost Effective
- Superior Structure
- Sustainable
- Energy Efficient
- Green Roof Compatible