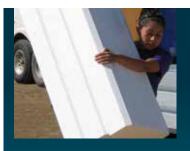

ONCE TRUSS FORMS ARE IN PLACE, SIMPLE SHORING IS ERECTED.

7 PLACE CONCRETE.

2 TRUSS FORMS ARRIVE ON SITE PRE-CUT AND READY FOR QUICK INSTALLATION.

DECK PANELS PROVIDE A SAFE WORKING STRUCTURE.

TRUSS FORMS CAN BE POURED INDEPENDENT OF SLAB OR AS A MONOLITHIC SYSTEM.

3 TRUSS FORMS CAN BE EASILY CUT AND MODIFIED ON SITE.

6 REBAR AND STIRRUPS ARE THEN PLACED ACCORDING TO DESIGN SPECIFICATIONS.

9 SERVICES ATTACH EASILY TO THE UNDERSIDE OF THE FORTRUSS SYSTEM.