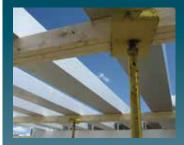

ONCE TRUSS FORMS ARE IN PLACE, SIMPLE SHORING IS ERECTED.

7 PLACE CONCRETE.

2 TRUSS FORMS ARRIVE ON SITE PRE-CUT AND READY FOR QUICK INSTALLATION.

DECK PANELS PROVIDE A SAFE WORKING STRUCTURE.

TRUSS FORMS CAN BE POURED INDEPENDENT OF SLAB OR AS A MONOLITHIC SYSTEM.

3 TRUSS FORMS CAN BE EASILY CUT AND MODIFIED ON SITE.

6 REBAR AND STIRRUPS ARE THEN PLACED ACCORDING TO DESIGN SPECIFICATIONS.

9 SERVICES ATTACH EASILY TO THE UNDERSIDE OF THE FORTRUSS SYSTEM.