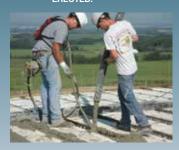

ONCE TRUSS FORMS ARE IN PLACE, SIMPLE SHORING IS ERECTED.

7 PLACE CONCRETE.

2 TRUSS FORMS ARRIVE ON SITE PRE-CUT AND READY FOR QUICK INSTALLATION.

DECK PANELS PROVIDE A SAFE WORKING STRUCTURE.

TRUSS FORMS CAN BE POURED INDEPENDENT OF SLAB OR AS A MONOLITHIC SYSTEM.

3 TRUSS FORMS CAN BE EASILY CUT AND MODIFIED ON SITE.

6 REBAR AND STIRRUPS ARE THEN PLACED ACCORDING TO DESIGN SPECIFICATIONS.

9 SERVICES ATTACH EASILY TO THE UNDERSIDE OF THE FORTRUSS SYSTEM.