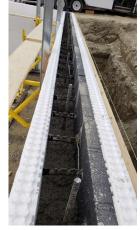

#### **Products Use Description:**

Logix for above grade walls with 2" insert for exterior walls. Halo Interra 3" (R15) lined the interior walls and ceiling.

### Project Description/Details

The R value target was met at R35 for the ICF walls and met Step 5 of the energy code with an air exchange rate of .46/hr. The Interra augmented framed walls and roof truss cavity insulation.