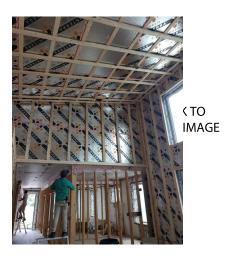

#### **Products Use Description:**

Logix for above grade walls with 2" insert for exterior walls. Halo Interra 3" (R15) lined the interior walls and ceiling.

### Project Description/Details

The R value target was met at R35 for the ICF walls and met Step 5 of the energy code with an air exchange rate of .46/hr. The Interra augmented framed walls and roof truss cavity insulation.