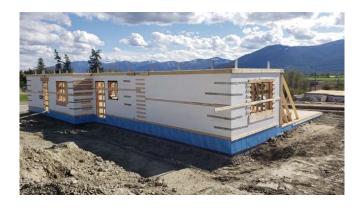

# Project Name: Creston Spec. Home

Type of Building: Residential detached Location: Creston, B.C.
Size: 2400 sq ft.
Year Built: 2020

Products Used:

Logix ICF's 8" Slip in panel 2" Halo Interra

#### **Products Use Description:**

Logix for above grade walls with 2" insert for exterior walls. Halo Interra 3" (R15) lined the interior walls and ceiling.

### Project Description/Details

The R value target was met at R35 for the ICF walls and met Step 5 of the energy code with an air exchange rate of .46/hr. The Interra augmented framed walls and roof truss cavity insulation.